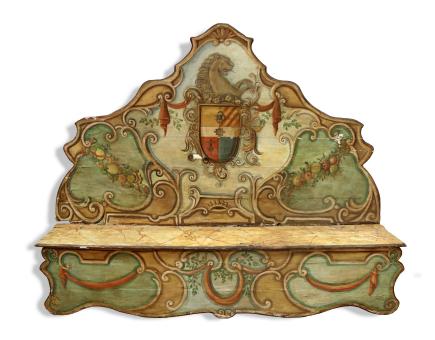

## Painted chest with backrest.

COD. 304964

Period: Ottocento

Beautiful richly painted Sicilian chest, centrally on the back is depicted a rampant lion with a plumed mane overlooking a quartered coat of arms with flower, lily and eight-pointed star, all around festoons with flowers and fruit wrapped in a ribbon, crown, drapery and scrolls. The seat and the sides are painted in faux marble.

MEASURES: L 224 - H TOT 173 - H SEAT 49 - P TOT 46 - P SEAT 38

Category: Furniture Subcategory: Chests