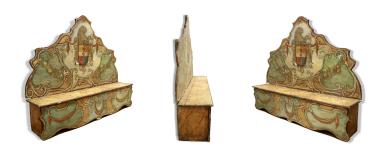

## Painted chest with backrest.

COD. 304964

Period: Ottocento

Beautiful richly painted Sicilian chest, centrally on the back is depicted a rampant lion with a plumed mane overlooking a quartered coat of arms with flower, lily and eight-pointed star, all around festoons with flowers and fruit wrapped in a ribbon, crown, drapery and scrolls. The seat and the sides are painted in faux marble.

MEASURES: L 224 - H TOT 173 - H SEAT 49 - P TOT 46 - P SEAT 38

Category: Furniture Subcategory: Chests